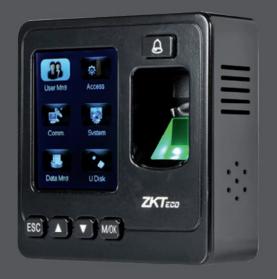

## Viper

## SF100

Time & Attendance Access Control

Colour Touch Screen

## Overview:

The Viper Lite SF100 is elegant and small, and offers a full colour touch screen. It can be installed as a time and attendance terminal, but also features basic access control functions.